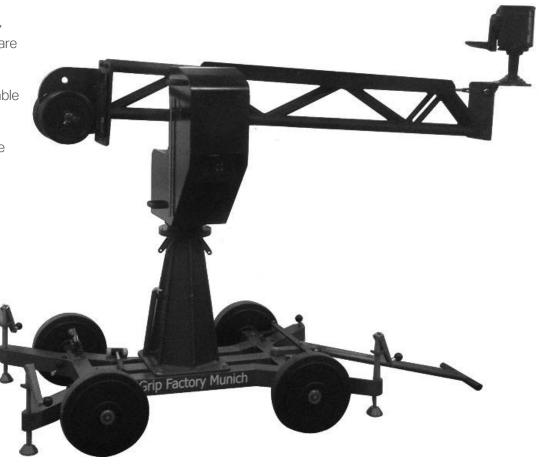

A Powerful, Complete Jib System

- Real-time or post-production use
- Allows dazzling movements for traditional or virtual broadcast studio shooting
- High precision motion tracking covering a spherical area of 3 meters in diameter
- 6 degrees of movement

- 15 kg / 33 lbs payload without SILVER II head
- 7 kg / 16 lbs payload with SILVER II head
- Speed: 20° sec
- Acceleration: 20°sec
- Elevation: 1.50 meters / 4.921 feet elevation Jib
- Pan: 360°, covering 3 meters / 9.842 feet
- Tilt: 90", covering 2.25 meters / 7.381