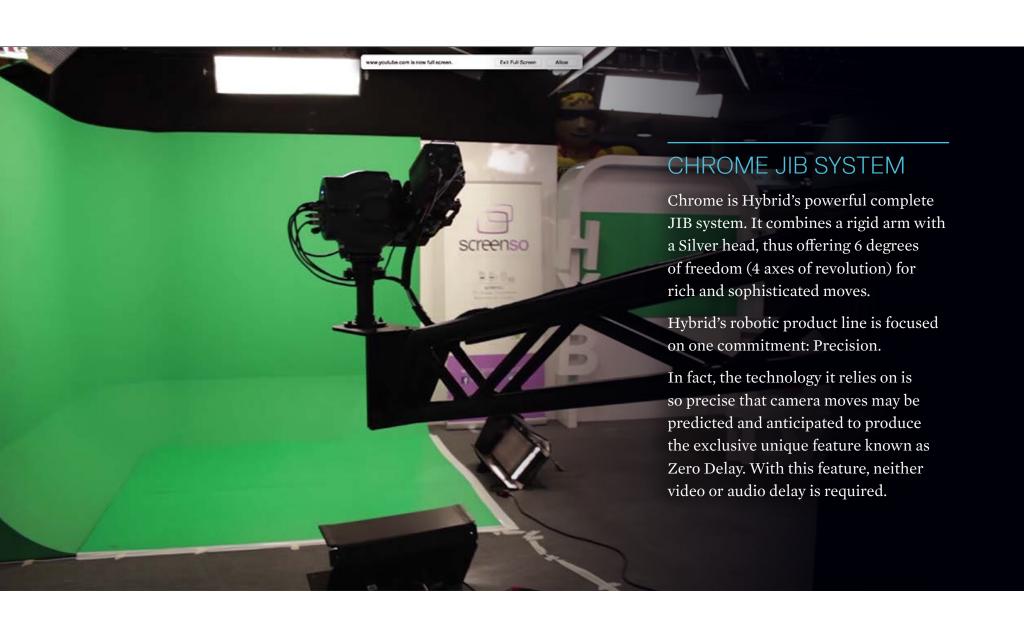

A Powerful, Complete Jib System

- Real-time or post-production use
- Allows dazzling movements for traditional or virtual broadcast studio shooting
- High precision motion tracking covering a spherical area of 3 meters in diameter
- 6 degrees of movement

- 15 kg / 33 lbs payload without SILVER II head
- 7 kg / 16 lbs payload with SILVER II head
- Speed: 20° sec
- Acceleration: 20°sec
- Elevation: 1.50 meters / 4.921 feet elevation Jib
- Pan: 360°, covering 3 meters / 9.842 feet
- Tilt: 90", covering 2.25 meters / 7.381